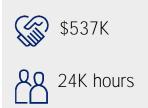

Total contribution by employees donated to local nonprofits and community needs. A portion of this amount was matched by the Bank of America Charitable Foundation.

Employee volunteers give their time to support people and communities who need us most. In 2024, more than 50% of our workforce volunteered, our highest participation to date. **#BofAVolunteers** 