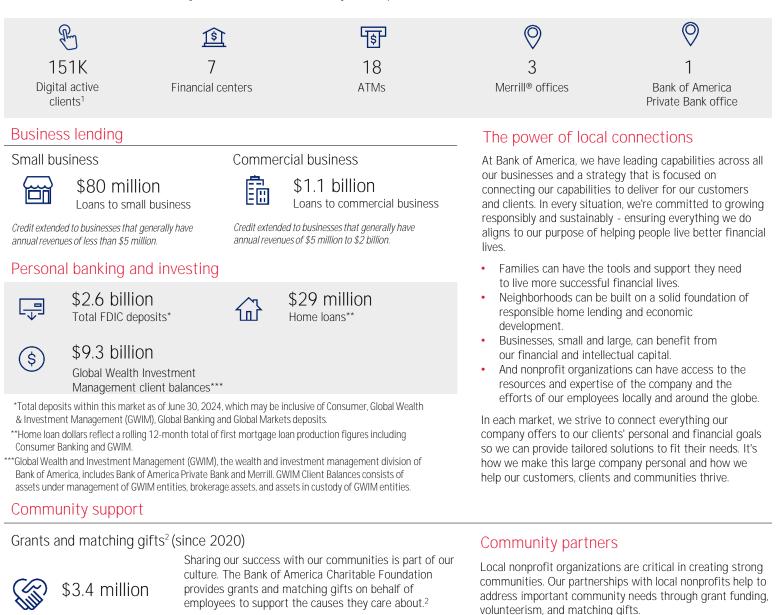

## Spokane/Boise

Washington

Included counties : Ada-ID, Boise-ID, Canyon-ID, Gem-ID, Kootenai-ID, Owyhee-ID, Spokane-WA, Stevens-WA

January 1, 2025, update bankofamerica.com/spokaneboise

Employee giving and volunteerism<sup>2</sup> (since 2020)